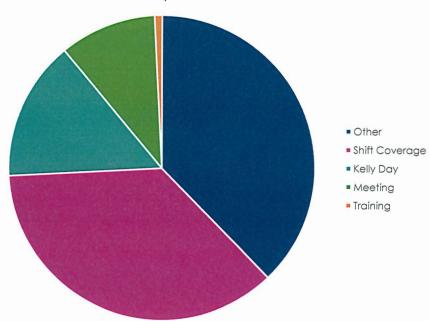

| Reason         | Overtime Hours | %       |
|----------------|----------------|---------|
| Other          | 94.5           | 37.80%  |
| Shift Coverage | 91             | 36.40%  |
| Kelly Day      | 37             | 14.80%  |
| Meeting        | 25.5           | 10.20%  |
| Training       | 2              | 0.80%   |
| Grand Total    | 250            | 100.00% |

## Fire Department Overtime

FINANCE DEPARTMENT (360) 354 - 2829