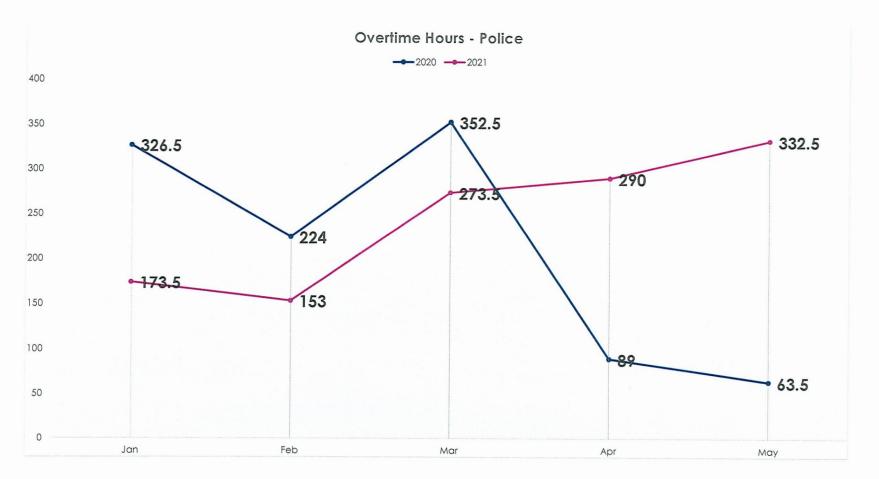

### **OVERTIME HOURS - PRIOR YEAR COMPARRISON**

■ 2020 ■ 2021

The committee reviewed the payroll overtime impacts. The Police Department had a total of 240 hours, which was down from last month's 273 hours total. Shift coverage accounted for the bulk of the overtime. For the Fire Department, there was a total of 174 hours of overtime, which was up from last month's 167 hours. The OT was predominately for shift coverage. The Stone Garden Grant did not incur any hours of OT. Remaining overtime was incurred by other staff and was usual and minimal.