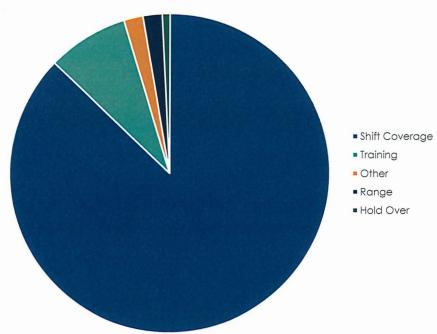

FINANCE DEPARTMENT (360) 354 - 2829

FINANCE DEPARTMENT (360) 354 - 2829

| Reason         | Overtime Hours | %       |
|----------------|----------------|---------|
| Shift Coverage | 224.5          | 87.18%  |
| Training       | 21             | 8.16%   |
| Other          | 5              | 1.94%   |
| Range          | 5              | 1.94%   |
| Hold Over      | 2              | 0.78%   |
| Grand Total    | 257.5          | 100.00% |

Police Department Overtime